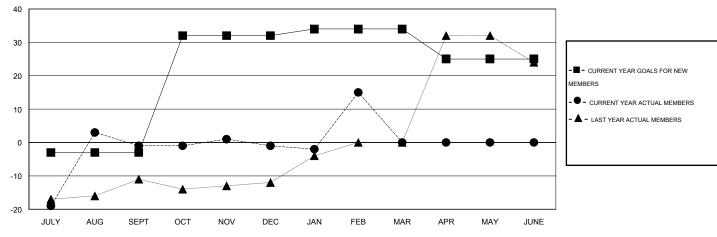

#### GOALS AND ACTUAL MEMBERS CUMULATIVE

| DROPPED CLUBS: 1  DROPPED MEMBERS |        | 18 CLUBS OF 44 ADDED 1 OR MORE NEW MEMBERS | GENDER DISTRIBU<br>MALE<br>FEMALE | TION<br>689 (73.93%)<br>243 (26.07%) |    |
|-----------------------------------|--------|--------------------------------------------|-----------------------------------|--------------------------------------|----|
| DECEASED                          | 3<br>0 | CLICK HERE FOR HEALTH                      | FAMILY UNIT MEMBERS               |                                      | 29 |
| OTHER                             | 50     | ASSESSMENT DATA                            | HEAD OF HOUSEHOLD                 |                                      | 14 |
| TOTAL                             | 53     |                                            | NON-HEAD OF HOUSEHOL              | D                                    | 15 |

# LOCATION CZECH REPUBLIC

 $\mathsf{GMT}\;\mathsf{CA}\;4$ 

|               |                  | Clubs            |                  |                  | Members               |                    |                                     |                    |                  |
|---------------|------------------|------------------|------------------|------------------|-----------------------|--------------------|-------------------------------------|--------------------|------------------|
|               | RESUL            | TS FOR 2015-2016 |                  |                  | RESULTS FOR 2015-2016 |                    |                                     |                    |                  |
| QUARTER       | NEW CLUB<br>GOAL | NEW CLUBS        | DROPPED<br>CLUBS | NET<br>GAIN/LOSS | QUARTER               | NEW MEMBER<br>GOAL | CHARTER AND<br>NEW MEMBERS<br>ADDED | DROPPED<br>MEMBERS | NET<br>GAIN/LOSS |
| JULY/AUG/SEPT | 0                | 1                | 1                | 0                | JULY/AUG/SEPT         | -3                 | 28                                  | 29                 | -1               |
| OCT/NOV/DEC   | 1                | 0                | 0                | 0                | OCT/NOV/DEC           | 35                 | 15                                  | 15                 | 0                |
| JAN/FEB/MAR   | 0                | 1                | 0                | 1                | JAN/FEB/MAR           | 2                  | 25                                  | 9                  | 16               |
| APR/MAY/JUNE  | 0                | 0                | 0                | 0                | APR/MAY/JUNE          | -9                 | 0                                   | 0                  | 0                |