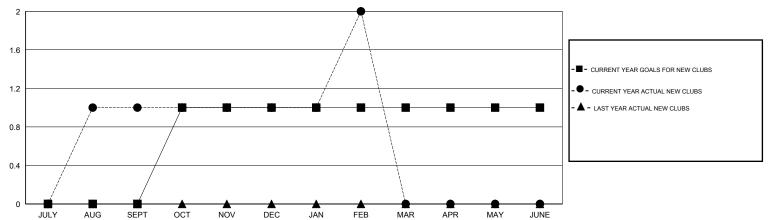

#### GOALS AND ACTUAL NEW CLUBS CUMULATIVE

# LOCATION CZECH REPUBLIC

 $\mathsf{GMT}\;\mathsf{CA}\;4$ 

|               |                  | Clubs            |                  |                  | Members               |                    |                                     |                    |                  |
|---------------|------------------|------------------|------------------|------------------|-----------------------|--------------------|-------------------------------------|--------------------|------------------|
|               | RESUL            | TS FOR 2015-2016 |                  |                  | RESULTS FOR 2015-2016 |                    |                                     |                    |                  |
| QUARTER       | NEW CLUB<br>GOAL | NEW CLUBS        | DROPPED<br>CLUBS | NET<br>GAIN/LOSS | QUARTER               | NEW MEMBER<br>GOAL | CHARTER AND<br>NEW MEMBERS<br>ADDED | DROPPED<br>MEMBERS | NET<br>GAIN/LOSS |
| JULY/AUG/SEPT | 0                | 1                | 1                | 0                | JULY/AUG/SEPT         | -3                 | 28                                  | 29                 | -1               |
| OCT/NOV/DEC   | 1                | 0                | 0                | 0                | OCT/NOV/DEC           | 35                 | 15                                  | 15                 | 0                |
| JAN/FEB/MAR   | 0                | 1                | 0                | 1                | JAN/FEB/MAR           | 2                  | 25                                  | 9                  | 16               |
| APR/MAY/JUNE  | 0                | 0                | 0                | 0                | APR/MAY/JUNE          | -9                 | 0                                   | 0                  | 0                |